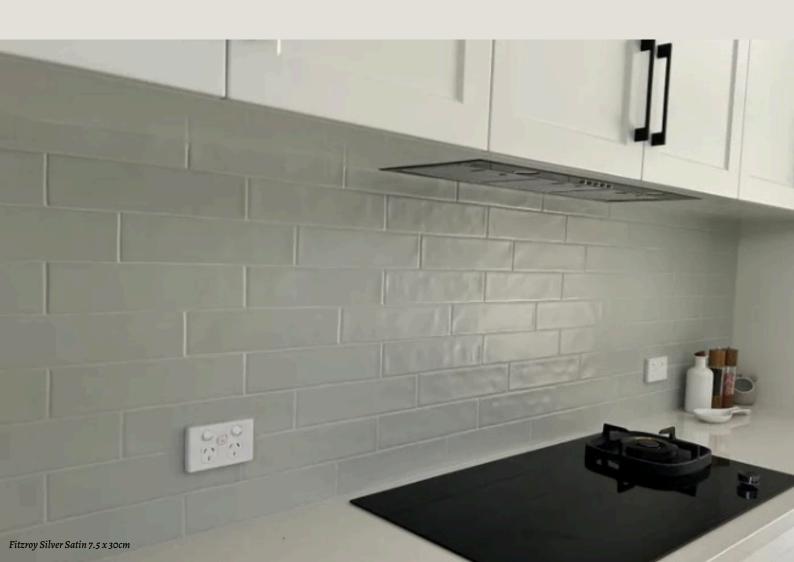

## Timeless style

Subway tiles are a staple for interior design schemes.

Fitzroy is an elegant range of neutral colours with a textured surface that creates an effect that is eye catching yet subtle enough to offer timeless charm.

Altering the laying pattern can create different looks. Brick, stack, vertical, horizontal, herringbone... you can choose to suit your personal style

## Choice

Fitzroy Cloud Gloss 7.5 x 30

Fitzroy Cloud Satin 7.5 x 30

Fitzroy Shell Blue Satin 7.5 x 30

Fitzroy Silver Satin 7.5 x 30

Fitzroy Clay Satin 7.5 x 30

Fitzroy Moss Satin 7.5 x 30

| Technical Information   |                                                                                                                                                                                                                            |
|-------------------------|----------------------------------------------------------------------------------------------------------------------------------------------------------------------------------------------------------------------------|
| Thickness (approx.)     | 9 mm                                                                                                                                                                                                                       |
| Material                | Glazed Ceramic<br>Non-rectified edges                                                                                                                                                                                      |
| Weight per m2 (approx.) | 14 Kgs                                                                                                                                                                                                                     |
| Box size                | 0.99 m2 / 44 pcs                                                                                                                                                                                                           |
| Intended use            | Suitable for wall tiling only. These tiles are technically unsuitable for floors and are intended for use as wall tiles.                                                                                                   |
| Variation rating        | V2 - This number provides moderate shade and pattern variations. Pieces will vary, yet be similar to each other in colour and/or pattern variations.  Each piece of tile may have different colours, patterns, and shades. |