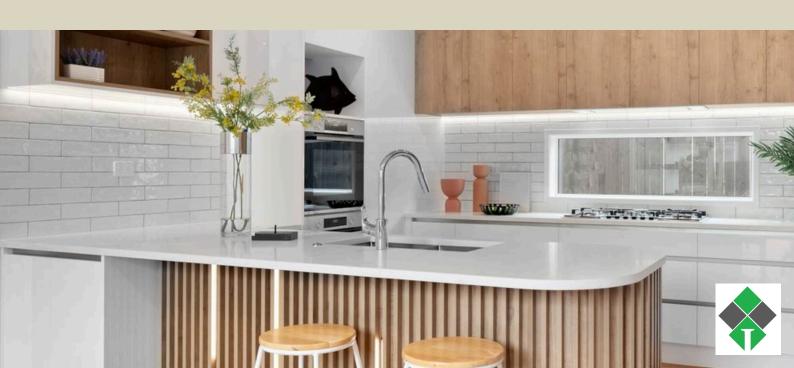

## Timeless style

Subway tiles are a staple for interior design schemes.

Fitzroy is an elegant range of neutral colours with a textured surface that creates an effect that is eye catching yet subtle enough to offer timeless charm.

Altering the laying pattern can create different looks. Brick, stack, vertical, horizontal, herringbone... you can choose to suit your personal style