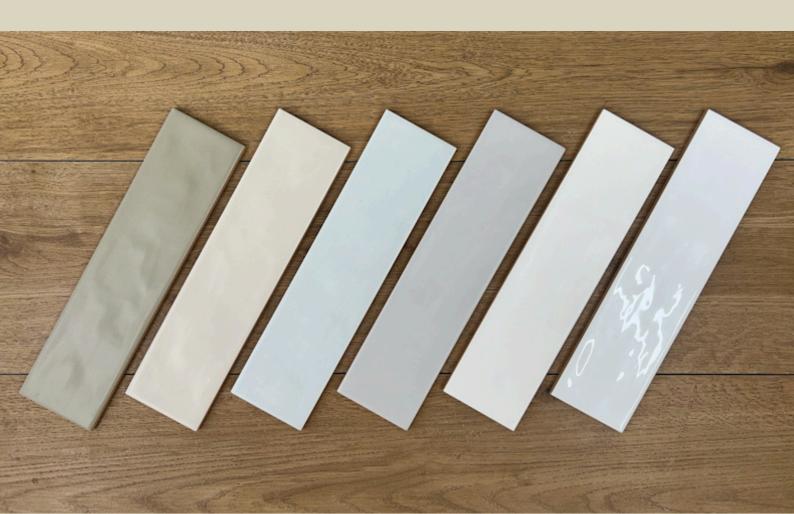

## Choice

Fitzroy Cloud Gloss 7.5 x 30

Fitzroy Cloud Satin 7.5 x 30

Fitzroy Shell Blue Satin 7.5 x 30

Fitzroy Silver Satin 7.5 x 30

Fitzroy Clay Satin 7.5 x 30

Fitzroy Moss Satin 7.5 x 30

| Technical Information   |                                                                                                                                                                                                                            |
|-------------------------|----------------------------------------------------------------------------------------------------------------------------------------------------------------------------------------------------------------------------|
| Thickness (approx.)     | 9 mm                                                                                                                                                                                                                       |
| Material                | Glazed Ceramic<br>Non-rectified edges                                                                                                                                                                                      |
| Weight per m2 (approx.) | 14 Kgs                                                                                                                                                                                                                     |
| Box size                | 0.99 m2 / 44 pcs                                                                                                                                                                                                           |
| Intended use            | Suitable for wall tiling only. These tiles are technically unsuitable for floors and are intended for use as wall tiles.                                                                                                   |
| Variation rating        | V2 - This number provides moderate shade and pattern variations. Pieces will vary, yet be similar to each other in colour and/or pattern variations.  Each piece of tile may have different colours, patterns, and shades. |