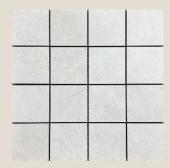

## Building Product Information Sheet

| Product name/identifier           | Cosmic White Squares Mosaic                                                                                                                                                                                             |
|-----------------------------------|-------------------------------------------------------------------------------------------------------------------------------------------------------------------------------------------------------------------------|
| Nominal format in cm              | 30 x 30                                                                                                                                                                                                                 |
| Thickness in mm (approx.)         | 10                                                                                                                                                                                                                      |
| Material                          | Porcelain                                                                                                                                                                                                               |
| Surface                           | Matt                                                                                                                                                                                                                    |
| Rectified edges                   | Yes                                                                                                                                                                                                                     |
| Surface slip rating if applicable | P3                                                                                                                                                                                                                      |
| Weight per m2 (approx.)           | 21 kgs                                                                                                                                                                                                                  |
| Box size                          | 11 sheets per box                                                                                                                                                                                                       |
| PEI Rating                        | 4                                                                                                                                                                                                                       |
| Intended use                      | Suitable for floor and wall tiling of residential and light commercial applications with regular foot traffic.                                                                                                          |
| Variation rating                  | 2: This number provides moderate shade and pattern variations. Pieces will vary, yet be similar to each other in colour and/or pattern variations. Each piece of tile may have different colours, patterns, and shades. |
| Country of manufacture            | China                                                                                                                                                                                                                   |
| Importer Website                  | www.independentceramics.co.nz                                                                                                                                                                                           |
| Importer email and phone          | admin@indcer.co.nz / 09 527 4990                                                                                                                                                                                        |
| Relevant information :            |                                                                                                                                                                                                                         |